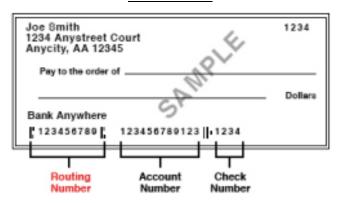

**HOW DOES THIS WORK?**

After the ACH form is completed and turned in to the school, the school will initiate the electronic funds transfer from the giver's account into the schools account.

Please remember to record these automatic transactions in your check register.

# WHAT IF I CHANGE BANK ACCOUNTS?

Notify us and we will give you a new authorization form to complete.

### WHAT IF I WANT TO DISCONTINUE ACH GIVING?

You can notify us in writing at any time to cancel your authorization. Please allow 14 days before you want to cancel the authorization.

## **HOW DO I SIGN UP?**

To take advantage of the ACH giving service, please complete, sign, and return the ACH Debit Authorization Form to Erin Younkin. Please include a copy of a voided check or deposit slip.

#### **SAMPLE CHECK**